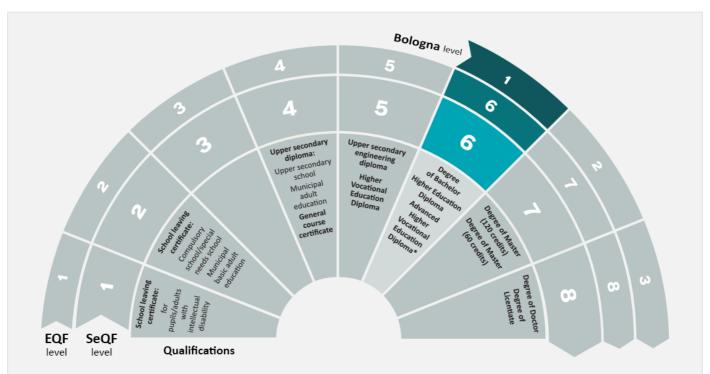

#### About the qualification comparison

UHR assesses the foreign qualification as comparable to a Swedish Degree of Bachelor.

The figure below shows the assigned level of the Swedish qualification in the Swedish National Qualifications Framework (SeQF) and how it relates to the European qualifications frameworks.

### The level of Swedish qualifications and degrees

Swedish degrees and final grades are placed within reference frameworks that show different levels of learning outcomes. In the figure, the Swedish reference framework SeQF is shown as well as the European reference frameworks that facilitate comparison to other countries. Please note the figure does not contain all Swedish qualifications.

Not all qualifications are included in the figure.

### What do the abbreviations mean?

- SeQF The Swedish National Qualifications Framework
- EQF European Qualifications Framework
- Bologna Framework Qualifications Framework for the European Higher Education Area (QF- EHEA)

<sup>\*</sup>Please note that the Advanced Higher Vocational Education Diploma is included in EQF och SeQF level 6, but not in Bologna level 1.