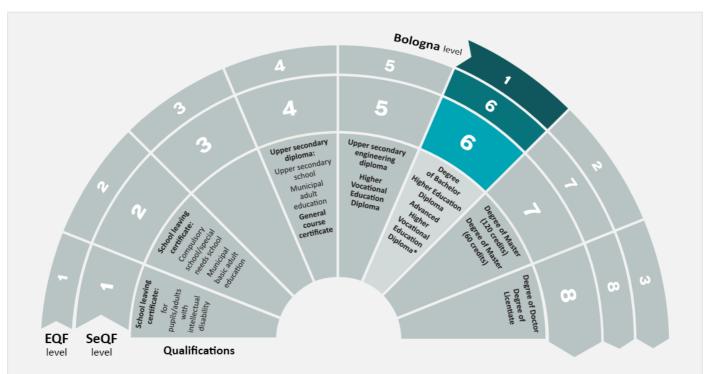

#### About the qualification comparison

UHR assesses the foreign qualification as comparable to a Swedish Degree of Bachelor.

The figure below shows the assigned level of the Swedish qualification in the Swedish National Qualifications Framework (SeQF) and how it relates to the European qualifications frameworks.

## The level of Swedish qualifications and degrees

Swedish degrees and final grades are placed within reference frameworks that show different levels of learning outcomes. In the figure, the Swedish reference framework SeQF is shown as well as the European reference frameworks that facilitate comparison to other countries. Please note the figure does not contain all Swedish qualifications.

Not all qualifications are included in the figure.

### What do the abbreviations mean?

- SeQF The Swedish National Qualifications Framework
- EQF European Qualifications Framework
- Bologna Framework Qualifications Framework for the European Higher Education Area (QF- EHEA)

<sup>\*</sup>Please note that the Advanced Higher Vocational Education Diploma is included in EQF och SeQF level 6, but not in Bologna level 1.