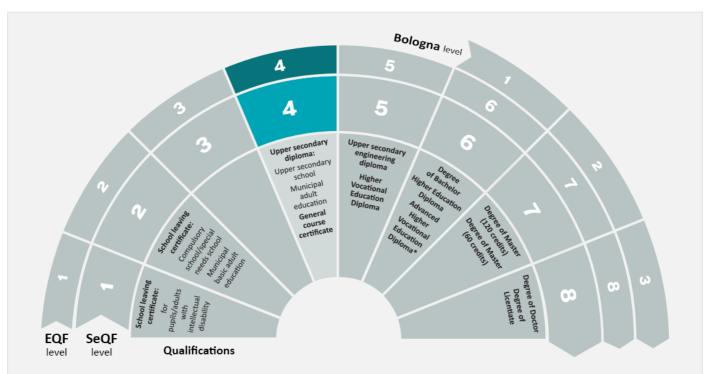

The figure below shows the assigned level of the Swedish qualification in the Swedish National Qualifications Framework (SeQF) and how it relates to the European qualifications frameworks.

This assessment is provided as guidance by UHR. It is based on our knowledge of the country's education system and not on the individual's education documents. UHR applies the principles of the international recognition convention Lisbon Recognition Convention and assumes the foreign qualification is recognised in the country of study.

### The level of Swedish qualifications and degrees

Swedish degrees and final grades are placed within reference frameworks that show different levels of learning outcomes. In the figure, the Swedish reference framework SeQF is shown as well as the European reference frameworks that facilitate comparison to other countries. Please note the figure does not contain all Swedish qualifications.

Not all qualifications are included in the figure.

## What do the abbreviations mean?

- SeQF The Swedish National Qualifications Framework
- EQF European Qualifications Framework
- Bologna Framework Qualifications Framework for the European Higher Education Area (QF- EHEA)

<sup>\*</sup>Please note that the Advanced Higher Vocational Education Diploma is included in EQF och SeQF level 6, but not in Bologna level 1.