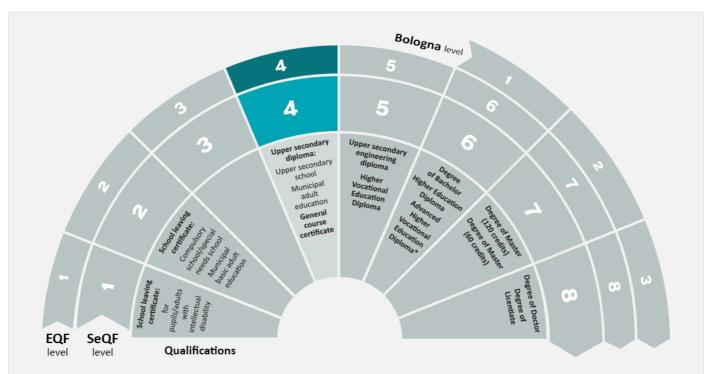

The figure below shows the assigned level of the Swedish qualification in the Swedish National Qualifications Framework (SeQF) and how it relates to the European qualifications frameworks.

This assessment is provided as guidance by UHR. It is based on our knowledge of the country's education system and not on the individual's education documents. UHR applies the principles of the international recognition convention Lisbon Recognition Convention and assumes the foreign qualification is recognised in the country of study.

## The level of Swedish qualifications and degrees

Swedish degrees and final grades are placed within reference frameworks that show different levels of learning outcomes. In the figure, the Swedish reference framework SeQF is shown as well as the European reference frameworks that facilitate comparison to other countries. Please note the figure does not contain all Swedish qualifications.

Not all qualifications are included in the figure.

### What do the abbreviations mean?

- SeQF The Swedish National Qualifications Framework
- EQF European Qualifications Framework
- Bologna Framework Qualifications Framework for the European Higher Education Area (QF- EHEA)

<sup>\*</sup>Please note that the Advanced Higher Vocational Education Diploma is included in EQF och SeQF level 6, but not in Bologna level 1.