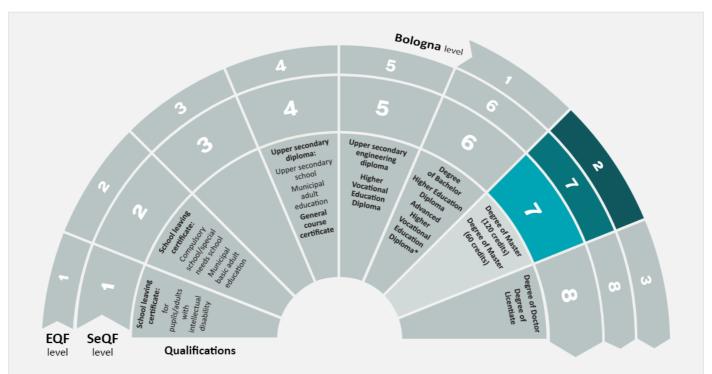

#### About the qualification comparison

UHR assesses the foreign qualification as comparable to a Swedish Degree of Master.

The figure below shows the assigned level of the Swedish qualification in the Swedish National Qualifications Framework (SeQF) and how it relates to the European qualifications frameworks.

## The level of Swedish qualifications and degrees

Swedish degrees and final grades are placed within reference frameworks that show different levels of learning outcomes. In the figure, the Swedish reference framework SeQF is shown as well as the European reference frameworks that facilitate comparison to other countries. Please note the figure does not contain all Swedish qualifications.

Not all qualifications are included in the figure.

### What do the abbreviations mean?

- SeQF The Swedish National Qualifications Framework
- EQF European Qualifications Framework
- Bologna Framework Qualifications Framework for the European Higher Education Area (QF- EHEA)

<sup>\*</sup>Please note that the Advanced Higher Vocational Education Diploma is included in EQF och SeQF level 6, but not in Bologna level 1.