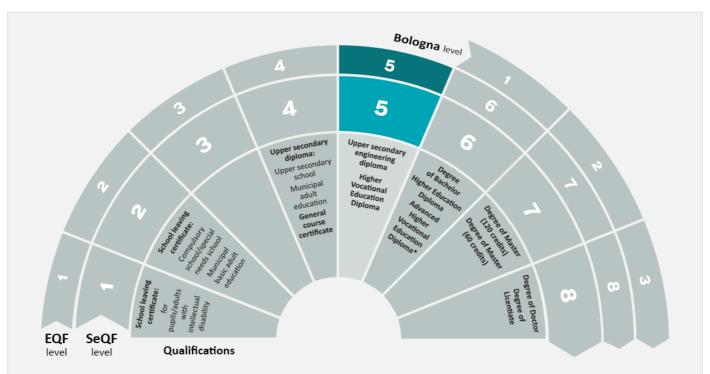

#### About the qualification comparison

UHR assesses the foreign qualification as comparable to a Swedish Higher Vocational Education Diploma.

The figure below shows the assigned level of the Swedish qualification in the Swedish National Qualifications Framework (SeQF) and how it relates to the European qualifications frameworks.

#### The level of Swedish qualifications and degrees

Swedish degrees and final grades are placed within reference frameworks that show different levels of learning outcomes. In the figure, the Swedish reference framework SeQF is shown as well as the European reference frameworks that facilitate comparison to other countries. Please note the figure does not contain all Swedish qualifications.

Not all qualifications are included in the figure.

### What do the abbreviations mean?

- SeQF The Swedish National Qualifications Framework
- EQF European Qualifications Framework
- Bologna Framework Qualifications Framework for the European Higher Education Area (QF- EHEA)

<sup>\*</sup>Please note that the Advanced Higher Vocational Education Diploma is included in EQF och SeQF level 6, but not in Bologna level 1.