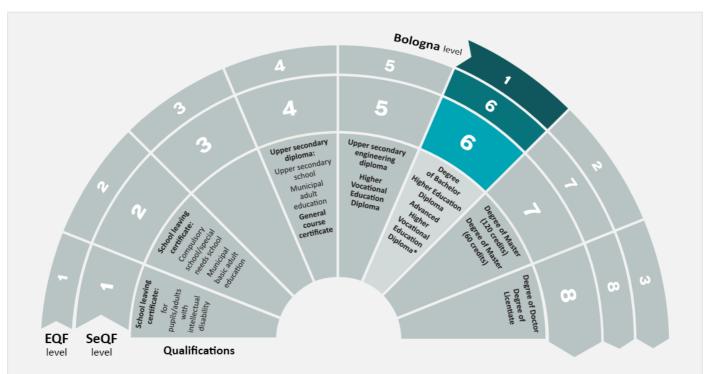

#### About the qualification comparison

UHR assesses the foreign qualification as comparable to a Swedish Degree of Bachelor.

The figure below shows the assigned level of the Swedish qualification in the Swedish National Qualifications Framework (SeQF) and how it relates to the European qualifications frameworks.

### The level of Swedish qualifications and degrees

Swedish degrees and final grades are placed within reference frameworks that show different levels of learning outcomes. In the figure, the Swedish reference framework SeQF is shown as well as the European reference frameworks that facilitate comparison to other countries. Please note the figure does not contain all Swedish qualifications.

Not all qualifications are included in the figure.

#### What do the abbreviations mean?

- SeQF The Swedish National Qualifications Framework
- EQF European Qualifications Framework
- Bologna Framework Qualifications Framework for the European Higher Education Area (QF- EHEA)

<sup>\*</sup>Please note that the Advanced Higher Vocational Education Diploma is included in EQF och SeQF level 6, but not in Bologna level 1.