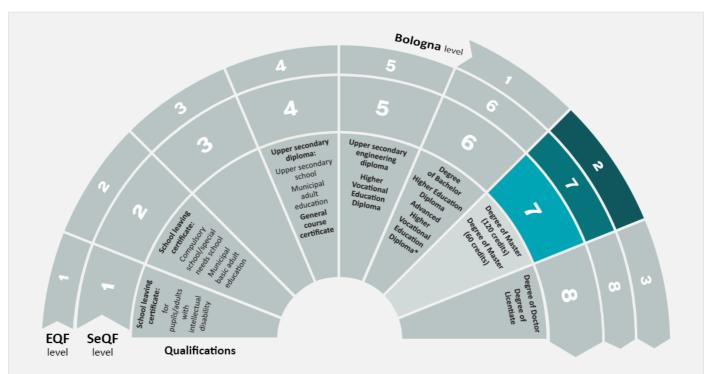

The figure below shows the assigned level of the Swedish qualification in the Swedish National Qualifications Framework (SeQF) and how it relates to the European qualifications frameworks.

This assessment is provided as guidance by UHR. It is based on our knowledge of the country's education system and not on the individual's education documents. UHR applies the principles of the international recognition convention Lisbon Recognition Convention and assumes the foreign qualification is recognised in the country of study.

## The level of Swedish qualifications and degrees

Swedish degrees and final grades are placed within reference frameworks that show different levels of learning outcomes. In the figure, the Swedish reference framework SeQF is shown as well as the European reference frameworks that facilitate comparison to other countries. Please note the figure does not contain all Swedish qualifications.

Not all qualifications are included in the figure.

### What do the abbreviations mean?

- SeQF The Swedish National Qualifications Framework
- EQF European Qualifications Framework
- Bologna Framework Qualifications Framework for the European Higher Education Area (QF- EHEA)

<sup>\*</sup>Please note that the Advanced Higher Vocational Education Diploma is included in EQF och SeQF level 6, but not in Bologna level 1.