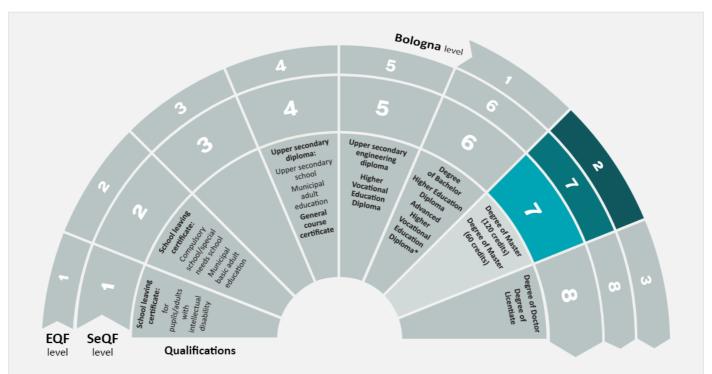

The figure below shows the assigned level of the Swedish qualification in the Swedish National Qualifications Framework (SeQF) and how it relates to the European qualifications frameworks.

This assessment is provided as guidance by UHR. It is based on our knowledge of the country's education system and not on the individual's education documents. UHR applies the principles of the international recognition convention Lisbon Recognition Convention and assumes the foreign qualification is recognised in the country of study.

### The level of Swedish qualifications and degrees

Swedish degrees and final grades are placed within reference frameworks that show different levels of learning outcomes. In the figure, the Swedish reference framework SeQF is shown as well as the European reference frameworks that facilitate comparison to other countries. Please note the figure does not contain all Swedish qualifications.

Not all qualifications are included in the figure.

#### What do the abbreviations mean?

- SeQF The Swedish National Qualifications Framework
- EQF European Qualifications Framework
- Bologna Framework Qualifications Framework for the European Higher Education Area (QF- EHEA)

<sup>\*</sup>Please note that the Advanced Higher Vocational Education Diploma is included in EQF och SeQF level 6, but not in Bologna level 1.