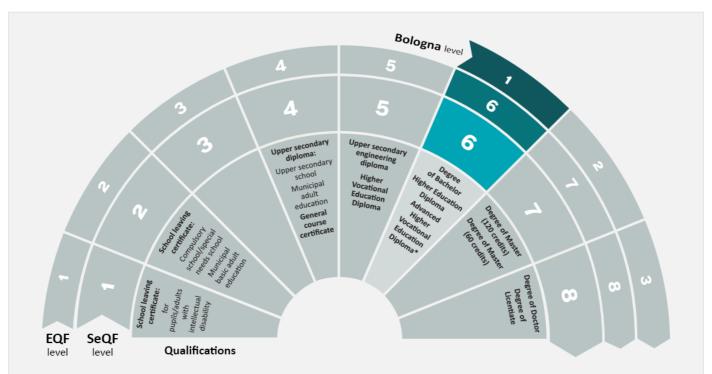

The figure below shows the assigned level of the Swedish qualification in the Swedish National Qualifications Framework (SeQF) and how it relates to the European qualifications frameworks.

This assessment is provided as guidance by UHR. It is based on our knowledge of the country's education system and not on the individual's education documents. UHR applies the principles of the international recognition convention Lisbon Recognition Convention and assumes the foreign qualification is recognised in the country of study.

## The level of Swedish qualifications and degrees

Swedish degrees and final grades are placed within reference frameworks that show different levels of learning outcomes. In the figure, the Swedish reference framework SeQF is shown as well as the European reference frameworks that facilitate comparison to other countries. Please note the figure does not contain all Swedish qualifications.

Not all qualifications are included in the figure.

#### What do the abbreviations mean?

- SeQF The Swedish National Qualifications Framework
- EQF European Qualifications Framework
- Bologna Framework Qualifications Framework for the European Higher Education Area (QF- EHEA)

<sup>\*</sup>Please note that the Advanced Higher Vocational Education Diploma is included in EQF och SeQF level 6, but not in Bologna level 1.