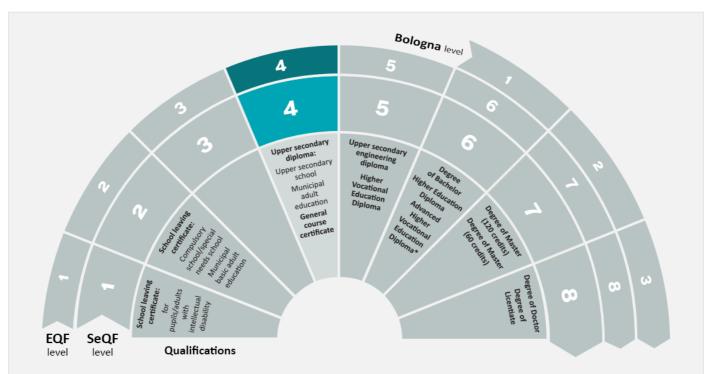

The figure below shows the assigned level of the Swedish qualification in the Swedish National Qualifications Framework (SeQF) and how it relates to the European qualifications frameworks.

This assessment is provided as guidance by UHR. It is based on our knowledge of the country's education system and not on the individual's education documents. UHR applies the principles of the international recognition convention Lisbon Recognition Convention and assumes the foreign qualification is recognised in the country of study.

## The level of Swedish qualifications and degrees

Swedish degrees and final grades are placed within reference frameworks that show different levels of learning outcomes. In the figure, the Swedish reference framework SeQF is shown as well as the European reference frameworks that facilitate comparison to other countries. Please note the figure does not contain all Swedish qualifications.

Not all qualifications are included in the figure.

#### What do the abbreviations mean?

- SeQF The Swedish National Qualifications Framework
- EQF European Qualifications Framework
- Bologna Framework Qualifications Framework for the European Higher Education Area (QF- EHEA)

<sup>\*</sup>Please note that the Advanced Higher Vocational Education Diploma is included in EQF och SeQF level 6, but not in Bologna level 1.