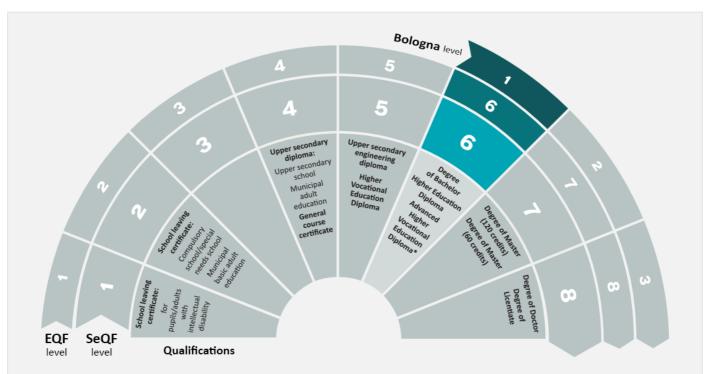

#### About the qualification comparison

UHR assesses the foreign qualification as comparable to a Swedish Degree of Bachelor of Science in Engineering.

The figure below shows the assigned level of the Swedish qualification in the Swedish National Qualifications Framework (SeQF) and how it relates to the European qualifications frameworks.

### The level of Swedish qualifications and degrees

Swedish degrees and final grades are placed within reference frameworks that show different levels of learning outcomes. In the figure, the Swedish reference framework SeQF is shown as well as the European reference frameworks that facilitate comparison to other countries. Please note the figure does not contain all Swedish qualifications.

Not all qualifications are included in the figure.

### What do the abbreviations mean?

- SeQF The Swedish National Qualifications Framework
- EQF European Qualifications Framework
- Bologna Framework Qualifications Framework for the European Higher Education Area (QF- EHEA)

<sup>\*</sup>Please note that the Advanced Higher Vocational Education Diploma is included in EQF och SeQF level 6, but not in Bologna level 1.