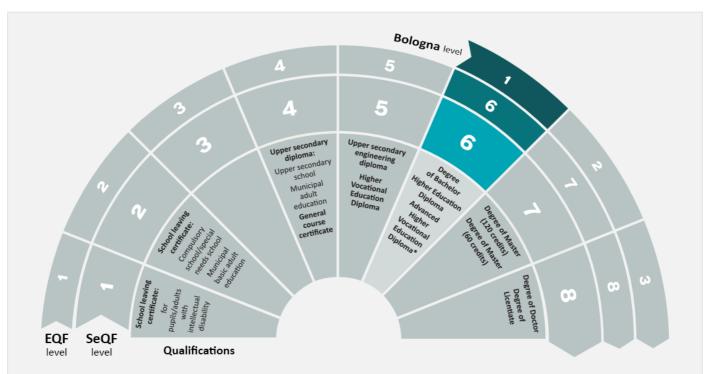

### The level of Swedish qualifications and degrees

Swedish degrees and final grades are placed within reference frameworks that show different levels of learning outcomes. In the figure, the Swedish reference framework SeQF is shown as well as the European reference frameworks that facilitate comparison to other countries. Please note the figure does not contain all Swedish qualifications.

Not all qualifications are included in the figure.

### What do the abbreviations mean?

- SeQF The Swedish National Qualifications Framework
- EQF European Qualifications Framework
- Bologna Framework Qualifications Framework for the European Higher Education Area (QF- EHEA)

<sup>\*</sup>Please note that the Advanced Higher Vocational Education Diploma is included in EQF och SeQF level 6, but not in Bologna level 1.