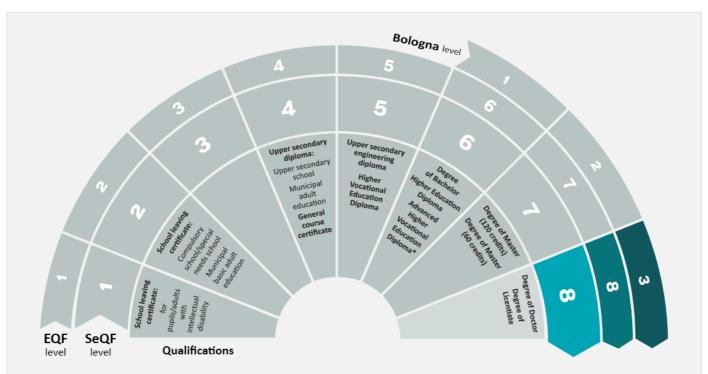

#### About the qualification comparison

UHR assesses the foreign qualification as comparable to a Swedish Degree of Doctor.

The figure below shows the assigned level of the Swedish qualification in the Swedish National Qualifications Framework (SeQF) and how it relates to the European qualifications frameworks.

### The level of Swedish qualifications and degrees

Swedish degrees and final grades are placed within reference frameworks that show different levels of learning outcomes. In the figure, the Swedish reference framework SeQF is shown as well as the European reference frameworks that facilitate comparison to other countries. Please note the figure does not contain all Swedish qualifications.

Not all qualifications are included in the figure.

#### What do the abbreviations mean?

- SeQF The Swedish National Qualifications Framework
- EQF European Qualifications Framework
- Bologna Framework Qualifications Framework for the European Higher Education Area (QF- EHEA)

<sup>\*</sup>Please note that the Advanced Higher Vocational Education Diploma is included in EQF och SeQF level 6, but not in Bologna level 1.