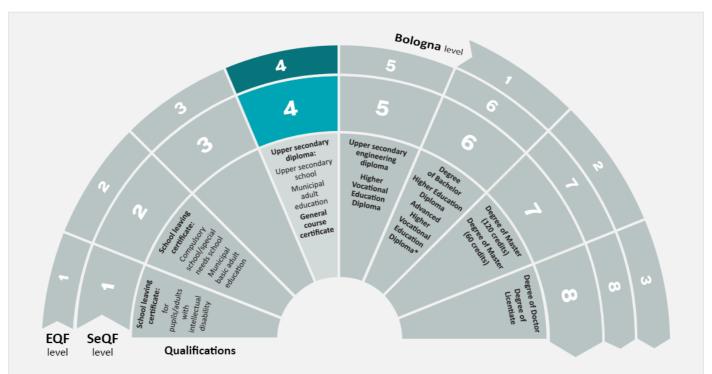

The figure below shows the assigned level of the Swedish qualification in the Swedish National Qualifications Framework (SeQF) and how it relates to the European qualifications frameworks.

This assessment is provided as guidance by UHR. It is based on our knowledge of the country's education system and not on the individual's education documents. UHR applies the principles of the international recognition convention Lisbon Recognition Convention and assumes the foreign qualification is recognised in the country of study.

### The level of Swedish qualifications and degrees

Swedish degrees and final grades are placed within reference frameworks that show different levels of learning outcomes. In the figure, the Swedish reference framework SeQF is shown as well as the European reference frameworks that facilitate comparison to other countries. Please note the figure does not contain all Swedish qualifications.

Not all qualifications are included in the figure.

#### What do the abbreviations mean?

- SeQF The Swedish National Qualifications Framework
- EQF European Qualifications Framework
- Bologna Framework Qualifications Framework for the European Higher Education Area (QF- EHEA)

<sup>\*</sup>Please note that the Advanced Higher Vocational Education Diploma is included in EQF och SeQF level 6, but not in Bologna level 1.